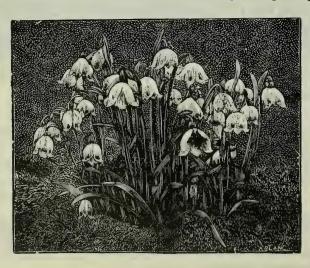

### FOR PLANTING ON THE LAWN

| (Doing well in sun or shade) Per 100           | 1,000   |
|------------------------------------------------|---------|
| Crocus (Colchicum), Fall-blooming \$3 50       | \$32 50 |
| " Spring-blooming, Mixed Colors 40             | 3 75    |
| " Giant Yellow 1 35                            | 10 00   |
| " Mammoth Yellow 1 00                          | 8 00    |
| " Named Sorts, Separate. 80                    | 7 00    |
| Chionodoxa (Glory-of-the-Snow), Luciliae I oo  | 8 00    |
| " Sardensis 1 00                               | 8 00    |
| Feathered Hyacinths, Blue                      | 10 00   |
| Grape Hyacinths, Blue 60                       | 5 00    |
| " White 1 00                                   | 8 00    |
| Scilla Sibirica (Squills) 1 25                 | 10 00   |
| Snowdrop, Single Giant Elwesii                 | 6 50    |
| " Double                                       | 12 00   |
|                                                |         |
| FOR WOODLANDS                                  | •       |
|                                                |         |
| Eranthis hyemalis (Winter Aconite) 1 00        | 7 50    |
| Lily-of-the-Valley Clumps, doz. \$2.50 . 18 00 |         |
| Ornithogalum (Star of Bethlehem) 2 50          | 22 50   |
| Puschkinia Libanotica (Striped Squill) 1 50    | 12 00   |
| Scilla campanulata, Blue 1 00                  | 7 50    |
| " White 1 25                                   | 10 00   |
|                                                |         |